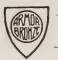

#### ELECTRIC LAMP No. 728

SHADE NO. SS/28 TOTAL HEIGHT 34"
HEIGHT OF STANDARD 22" DIAMETER OF SHADE 22"
DIAMETER OF BASE 9" THREE LIGHTS